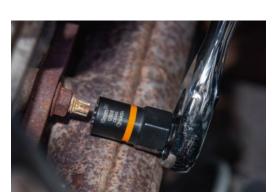

## Firmly Grips any Rusted or Rounded Fastener

Struggling with a rusted, rounded or stripped screw head? SATA BoltBiter fastener extraction tools are the solution. SATA BoltBiter makes your life easier by redefining fastener extraction - reliably removing stubborn nuts and bolts. Unique fastener gripping technology extends the lifespan of the sockets compared to traditional fastener cutters.

### **Durability and Fastener Re-Use**

The bi-directional design means the BoltBiter can tighten any fastener just as easily as it can remove it. The ability to re-use a damaged fastener makes the BoltBiter the perfect tool for specialized components. Innovative tapered flute openings allow the socket to easily connect with the fastener, eliminating the need for a striking tool and reducing jamming in the socket compared to traditional extraction. Minus-sized sockets fit a wide range of damaged fasteners.