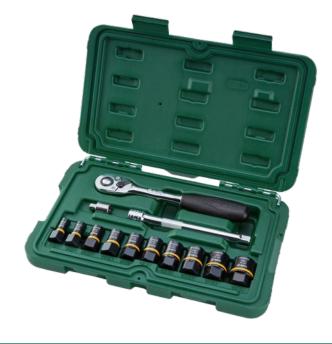

# **Choose your BoltBiter Set**

The BoltBiter sets come with a durable blow mold case for storage and organization. Sets include a 3/8" drive ratchet with quick release design for rapid socket removal. The ratchet flush mounted reversing lever allows user to change direction with one hand without removing the wrench.

#### 13 Pc. 1/4" and 3/8" BoltBiter Set

| Article Code | Contents                                                                                                                                                                                                                                                                                   |
|--------------|--------------------------------------------------------------------------------------------------------------------------------------------------------------------------------------------------------------------------------------------------------------------------------------------|
| ST09137      | <ol> <li>- 3/8" Drive Quick-Release Ratchet</li> <li>- 1/4" Extraction Sockets 7 mm, 8 mm</li> <li>- 3/8" Extraction Sockets 10 mm, 11 mm, 12 mm, 13 mm,<br/>14 mm, 16 mm, 17 mm, 19 mm</li> <li>- 3/8" Drive Wobble Extension Bar 6"</li> <li>- 3/8" Drive Adapter 3/8"FX1/4"M</li> </ol> |