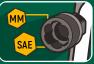

Bi-directional design removes or tightens damaged <u>fasteners</u>

Dual sized sockets work with both SAE and metric fasteners

Removes rusted and rounded fasteners

Black oxide finish to resist corrosion

**DISCOVER MORE** 