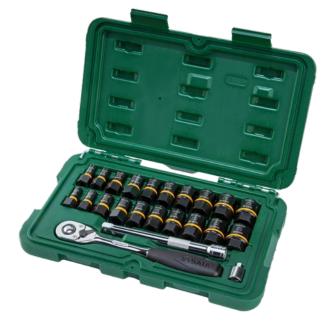

# **Choose your BoltBiter Set**

The BoltBiter sets come with a durable blow mold case for storage and organization. Sets include a 3/8" drive ratchet with quick release design for rapid socket removal. The ratchet flush mounted reversing lever allows user to change direction with one hand without removing the wrench.

#### 23 Pc. 1/4" and 3/8" BoltBiter Set

| Article Code | Contents                                                                                                                                                                                                                                                                                                                                                                        |
|--------------|---------------------------------------------------------------------------------------------------------------------------------------------------------------------------------------------------------------------------------------------------------------------------------------------------------------------------------------------------------------------------------|
|              | <ol> <li>- 3/8" Drive Quick-Release Ratchet</li> <li>- 1/4" Extraction Sockets -7 mm, 7 mm, -8 mm, 8 mm</li> <li>16 - 3/8" Extraction Sockets -10 mm, 10 mm, -11 mm, 11 mm,<br/>-12 mm, 12 mm, -13 mm, 13 mm, -14 mm, 14 mm,<br/>-16 mm, 16 mm, -17 mm, 17 mm, -19 mm, 19 mm</li> <li>- 3/8" Drive Wobble Extension Bar 6"</li> <li>- 3/8" Drive Adapter 3/8"FX1/4"M</li> </ol> |