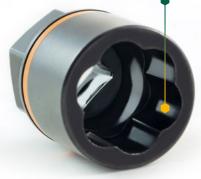

BoltBiter - the innovative extraction socket system from SATA!

ATA2®

Hexagonal base for use with impact guns, ratchets, wrenches or pliers

Innovative tapered flutes for easy seating onto a damaged fastener

### **Durability and Fastener Re-Use**

The bi-directional design means the BoltBiter can tighten any fastener just as easily as it can remove it. The ability to re-use a damaged fastener makes the BoltBiter the perfect tool for specialized components. Innovative tapered flute openings allow the socket to easily connect with the fastener, eliminating the need for a striking tool and reducing jamming in the socket compared to traditional extraction. Minus-sized sockets fit a wide range of damaged fasteners.