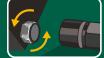

### **Durability and Fastener Re-Use**

The bi-directional design means the BoltBiter can tighten any fastener just as easily as it can remove it. The ability to re-use a damaged fastener makes the BoltBiter the perfect tool for specialized components. Innovative tapered flute openings allow the socket to easily connect with the fastener, eliminating the need for a striking tool and reducing jamming in the socket compared to traditional extraction. Minus-sized sockets fit a wide range of damaged fasteners.