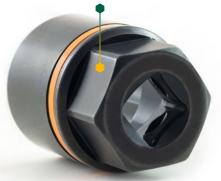

BoltBiter - the innovative extraction socket system from SATA!

ATA2®

Hexagonal base for use with impact guns, ratchets, wrenches or pliers

Innovative tapered flutes for easy seating onto a damaged fastener

### **Durability and Fastener Re-Use**

The bi-directional design means the BoltBiter can tighten any fastener just as easily as it can remove it. The ability to re-use a damaged fastener makes the BoltBiter the perfect tool for specialized components. Innovative tapered flute openings allow the socket to easily connect with the fastener, eliminating the need for a striking tool and reducing jamming in the socket compared to traditional extraction. Minus-sized sockets fit a wide range of damaged fasteners.