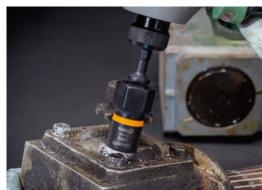

BoltBiter - the innovative extraction socket system from SATA!

ATA2®

Hexagonal base for use with impact guns, ratchets, wrenches or pliers

Innovative tapered flutes for easy seating onto a damaged fastener

### **Durability and Fastener Re-Use**

The bi-directional design means the BoltBiter can tighten any fastener just as easily as it can remove it. The ability to re-use a damaged fastener makes the BoltBiter the perfect tool for specialized components. Innovative tapered flute openings allow the socket to easily connect with the fastener, eliminating the need for a striking tool and reducing jamming in the socket compared to traditional extraction. Minus-sized sockets fit a wide range of damaged fasteners.