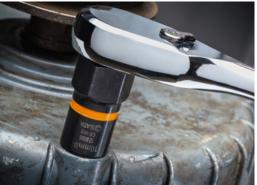

### **Durability and Fastener Re-Use**

The bi-directional design means the BoltBiter can tighten any fastener just as easily as it can remove it. The ability to re-use a damaged fastener makes the BoltBiter the perfect tool for specialized components. Innovative tapered flute openings allow the socket to easily connect with the fastener, eliminating the need for a striking tool and reducing jamming in the socket compared to traditional extraction. Minus-sized sockets fit a wide range of damaged fasteners.

Bi-directional design removes or tightens damaged <u>fasteners</u>

Dual sized sockets work with both SAE and metric fasteners

Removes rusted and rounded fasteners

Black oxide finish to resist corrosion

**DISCOVER MORE** 