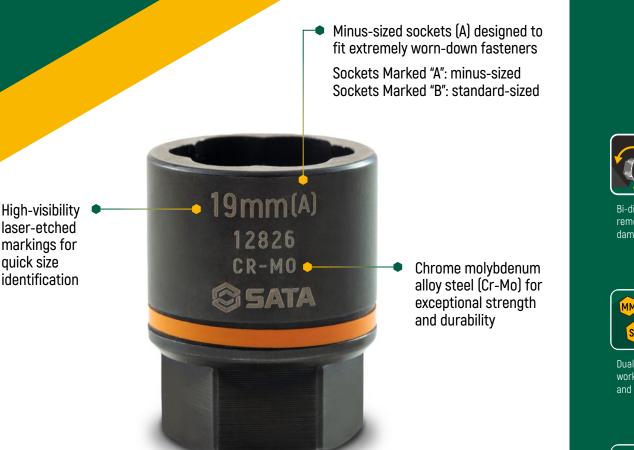

### **Durability and Fastener Re-Use**

The bi-directional design means the BoltBiter can tighten any fastener just as easily as it can remove it. The ability to re-use a damaged fastener makes the BoltBiter the perfect tool for specialized components. Innovative tapered flute openings allow the socket to easily connect with the fastener, eliminating the need for a striking tool and reducing jamming in the socket compared to traditional extraction. Minus-sized sockets fit a wide range of damaged fasteners.

#### Single BoltBiter Extraction Sockets

| Article Code | Description   |
|--------------|---------------|
| SC12801      | 1/4" / -7 mm  |
| SC12802      | 1/4" / 7 mm   |
| SC12803      | 1/4" / -8 mm  |
| SC12804      | 1/4" / 8 mm   |
| SC12807      | 3/8"/-10 mm   |
| SC12808      | 3/8″/10 mm    |
| SC12809      | 3/8" / -11 mm |

| Article Code | Description   |
|--------------|---------------|
| SC12820      | 3/8″/-16 mm   |
| SC12821      | 3/8″/16 mm    |
| SC12822      | 3/8" / -17 mm |
| SC12823      | 3/8" / 17 mm  |
| SC12826      | 3/8″/-19 mm   |
| SC12827      | 3/8"/19mm     |