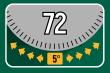

Quick release ratchet for easy socket removal

Flush reversing lever for convenient single hand direction change switch

72 Tooth design requires as little as 5° of swing arc to move a fastener

Teardrop, low-profile head allows for better access in tight spaces

### UNLEASH FEFICIENCY AND POWER

Experience the next level of performance with the innovative comfort grip ratchet collection, available in three sizes 1/4", 3/8", 1/2" to suit your specific needs.

The SATA comfort grip ratchets are equipped with a quick-release mechanism for rapid socket removal, a 72-tooth design for a 5° swing arc, and a flush-mounted reversing lever to switch directions effortlessly, without releasing the ratchet. Designed with accessibility in mind, the SATA ratchets feature a teardrop, low-profile head and a flush-mounted on/off switch, enhancing access to tight spaces. The increased handle length offers more torque and access, while the dual material construction ensures a comfortable and ergonomic grip.