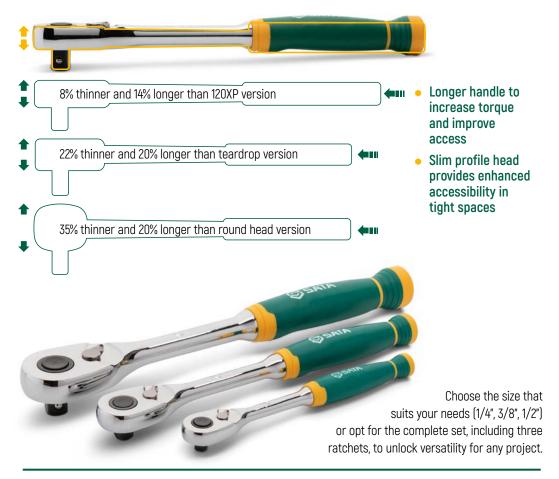

Quick release ratchet for easy socket removal

Flush reversing lever for convenient single hand direction change switch

72 Tooth design requires as little as 5° of swing arc to move a fastener

Teardrop, low-profile head allows for better access in tight spaces

### UNLEASH FEFICIENCY AND POWER

Experience the next level of performance with the innovative comfort grip ratchet collection, available in three sizes 1/4", 3/8", 1/2" to suit your specific needs.

The SATA comfort grip ratchets are equipped with a quick-release mechanism for rapid socket removal, a 72-tooth design for a 5° swing arc, and a flush-mounted reversing lever to switch directions effortlessly, without releasing the ratchet. Designed with accessibility in mind, the SATA ratchets feature a teardrop, low-profile head and a flush-mounted on/off switch, enhancing access to tight spaces. The increased handle length offers more torque and access, while the dual material construction ensures a comfortable and ergonomic grip.

### **Comfort Grip Ratchets**

| Article Code | Description                                          |
|--------------|------------------------------------------------------|
| ST11971G     | 1/4" Drive Quick-Release Teardrop Ratchet (72 Teeth) |
| ST12971G     | 3/8" Drive Quick-Release Teardrop Ratchet (72 Teeth) |
| ST13971G     | 1/2" Drive Quick-Release Teardrop Ratchet (72 Teeth) |
| ST14901G     | 3 Pc. 1/4", 3/8" and 1/2" Ratchet Set                |