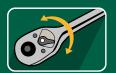

Quick release ratchet for easy socket removal

Flush reversing lever for convenient single hand direction change switch

72 Tooth design requires as little as 5° of swing arc to move a fastener

Teardrop, low-profile head allows for better access in tight spaces

### UNLEASH FEFICIENCY AND POWER

Experience the next level of performance with the innovative comfort grip ratchet collection, available in three sizes 1/4", 3/8", 1/2" to suit your specific needs.

The SATA comfort grip ratchets are equipped with a quick-release mechanism for rapid socket removal, a 72-tooth design for a 5° swing arc, and a flush-mounted reversing lever to switch directions effortlessly, without releasing the ratchet. Designed with accessibility in mind, the SATA ratchets feature a teardrop, low-profile head and a flush-mounted on/off switch, enhancing access to tight spaces. The increased handle length offers more torque and access, while the dual material construction ensures a comfortable and ergonomic grip.