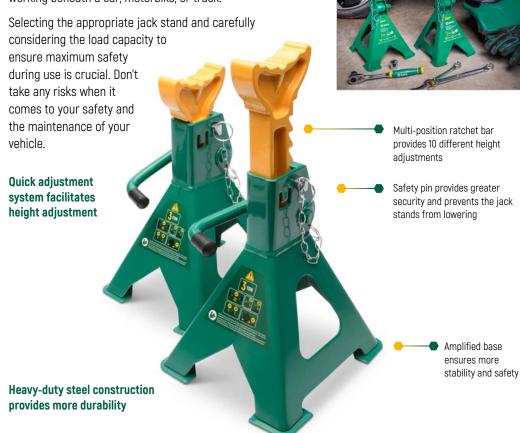

Safety pin provides greater security and prevents the jack stand from lowering

Quick adjustment system facilitates height adjustment

Amplified base ensures more stability and safety

#### DON'T COMPROMISE ON SAFETY WHEN IT COMES TO YOUR VEHICLE MAINTENANCE

Looking for a hassle-free solution for safe and reliable vehicle maintenance? With the SATA high-quality jack stands, you can have full confidence in the secure support of your vehicle, enabling you to carry out your work with precision and care.

Introducing the SATA range of jack stands, available in various models tailored to meet the specific requirements of different vehicles. The jack stands are designed with excellent support and safety features, ensuring complete peace of mind while working beneath a car, motorbike, or truck.